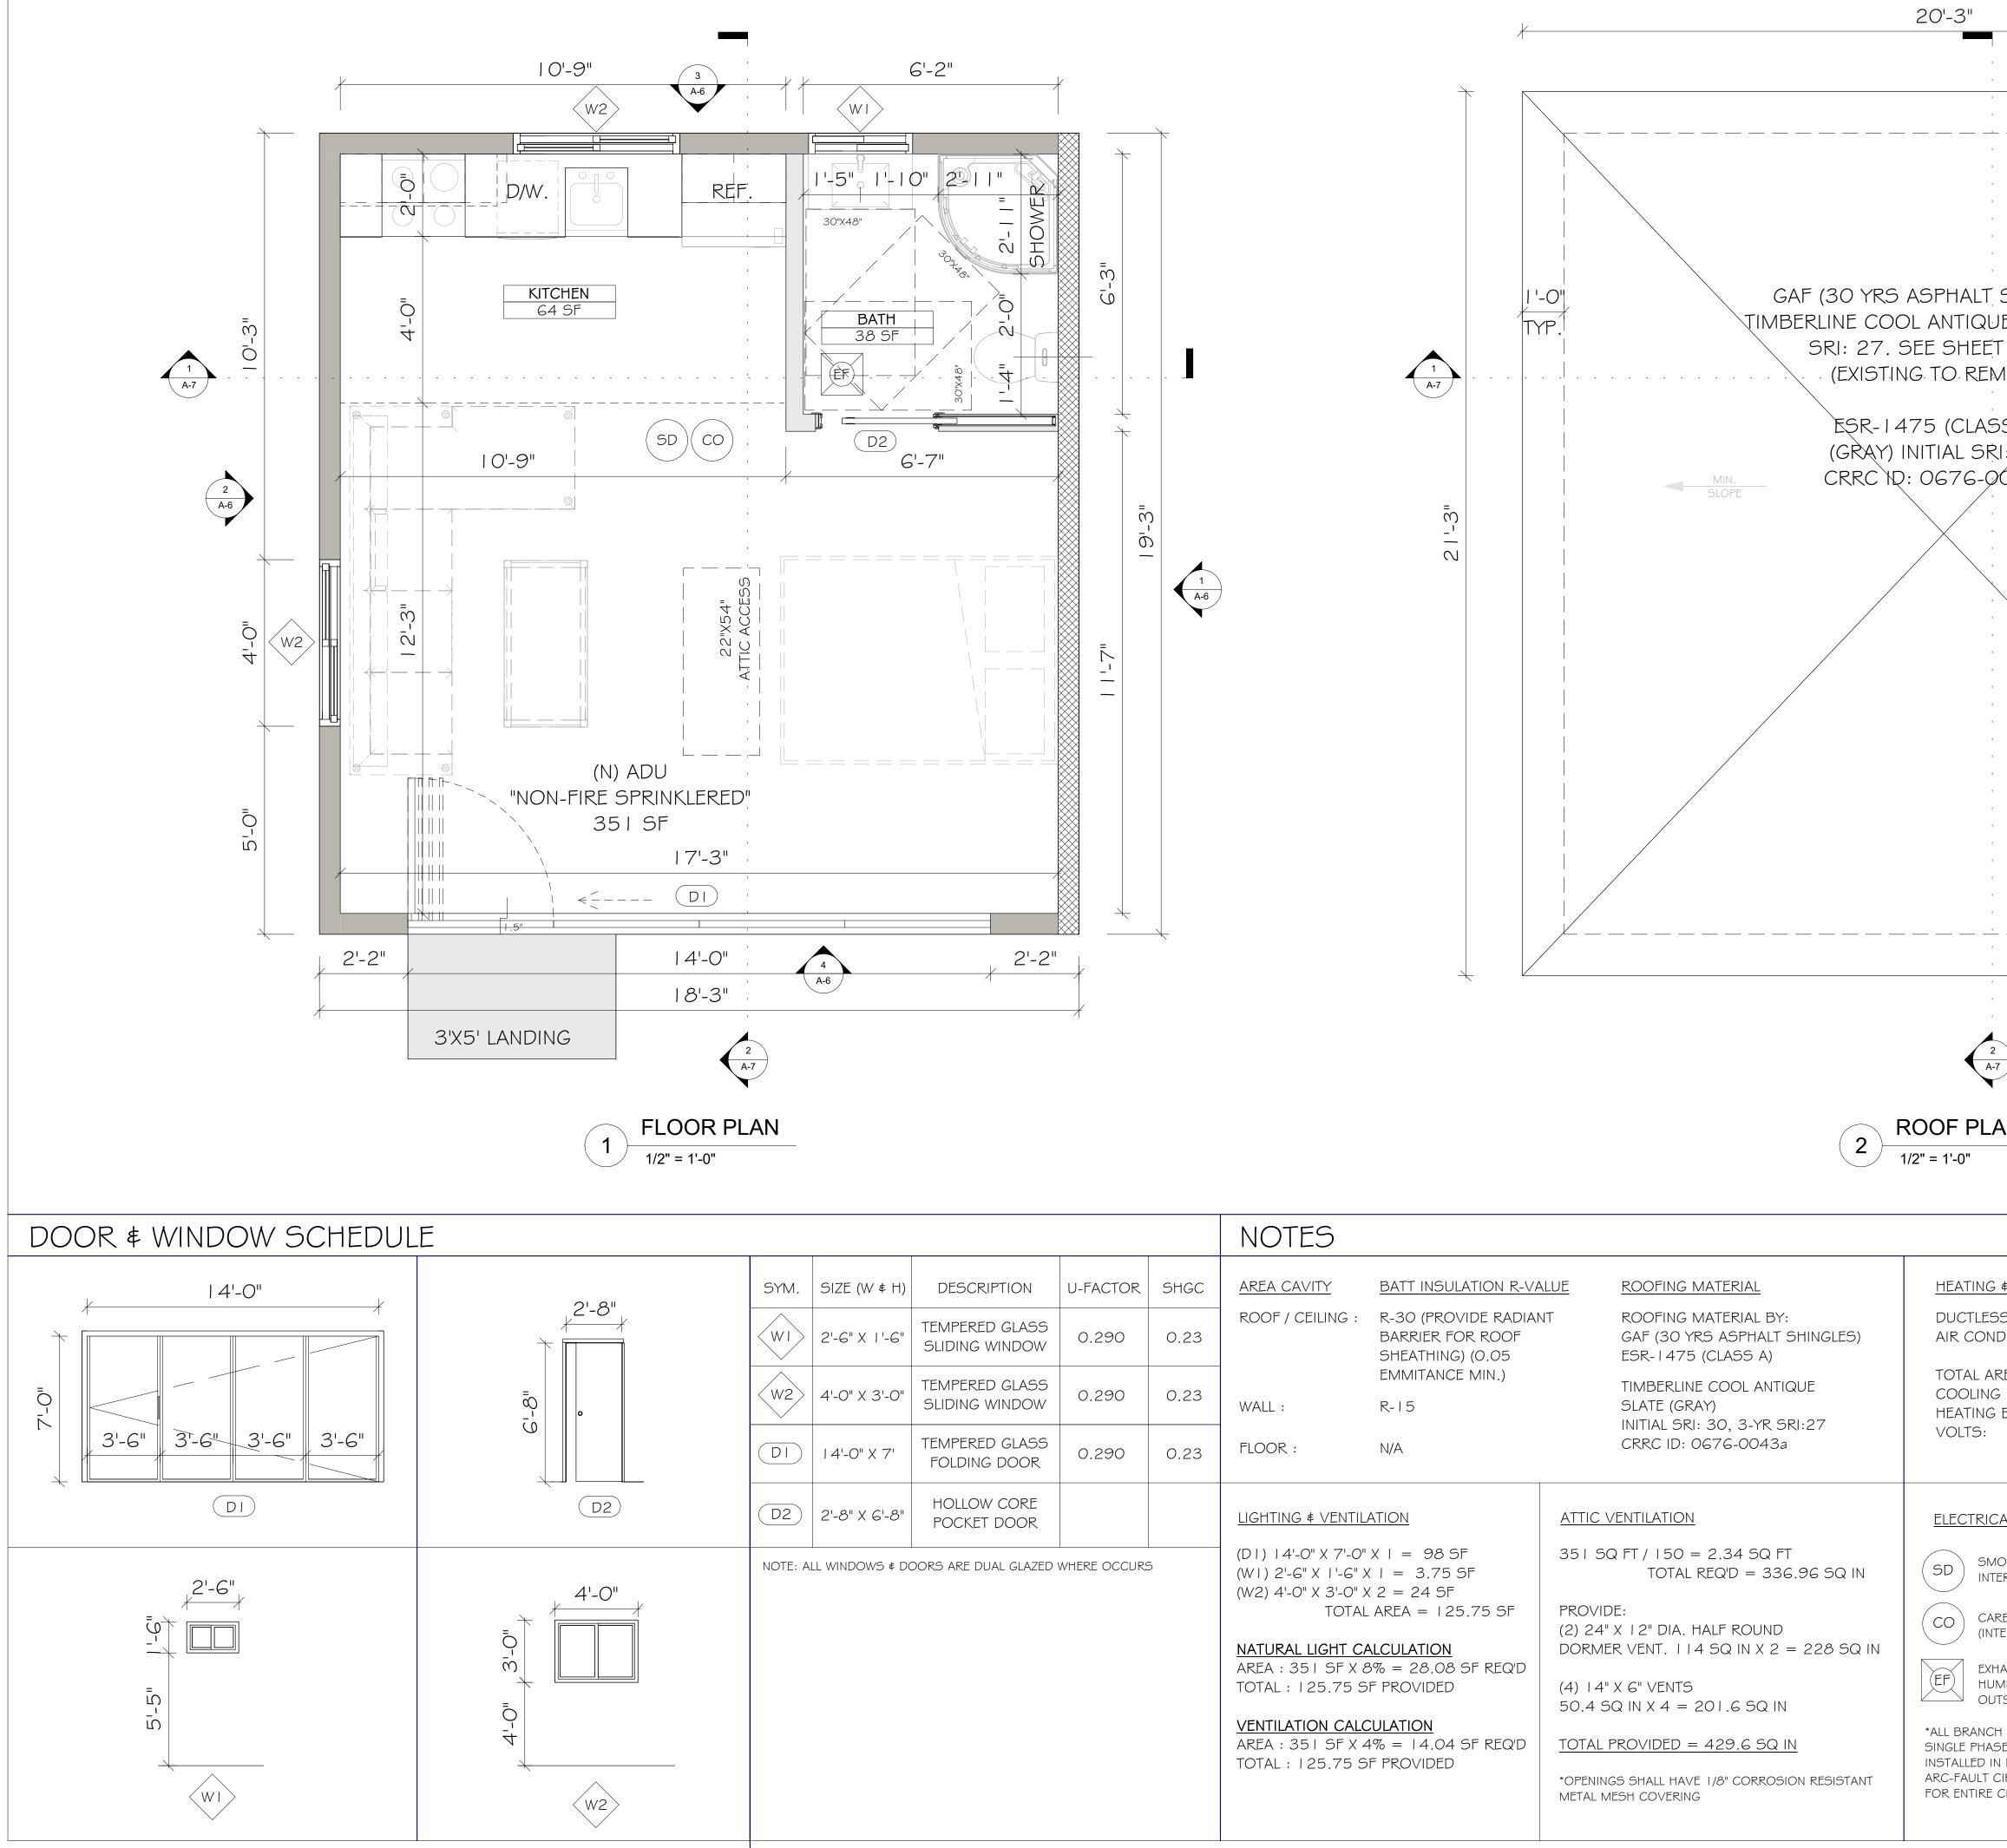

|                             |          |                                                                                                                                                                                                                                                                                                                                                                                                  | NOTES             |                                                                               |                                                                                                                                                                                                                                                        |                                                                                                                                                                     |                        |
|-----------------------------|----------|--------------------------------------------------------------------------------------------------------------------------------------------------------------------------------------------------------------------------------------------------------------------------------------------------------------------------------------------------------------------------------------------------|-------------------|-------------------------------------------------------------------------------|--------------------------------------------------------------------------------------------------------------------------------------------------------------------------------------------------------------------------------------------------------|---------------------------------------------------------------------------------------------------------------------------------------------------------------------|------------------------|
| SCRIPTION                   | U-FACTOR | SHGC                                                                                                                                                                                                                                                                                                                                                                                             | AREA CAVITY       | BATT INSULATION R-VA                                                          | LUE                                                                                                                                                                                                                                                    | ROOFING MATERIAL                                                                                                                                                    | HEATING ¢ (            |
| 'ERED GLASS<br>ING WINDOW   | 0.290    | 0.23                                                                                                                                                                                                                                                                                                                                                                                             | ROOF / CEILING :  | R-30 (PROVIDE RADIAN<br>BARRIER FOR ROOF<br>SHEATHING) (0.05                  | ΙT                                                                                                                                                                                                                                                     | ROOFING MATERIAL BY:<br>GAF (30 YRS ASPHALT SHINGLES)<br>ESR-1475 (CLASS A)                                                                                         | DUCTLESS<br>AIR CONDIT |
| ERED GLASS                  | 0.290    | 0.23                                                                                                                                                                                                                                                                                                                                                                                             | WALL :            | EMMITANCE MIN.)<br>R-15                                                       | TIMBERLINE COOL ANTIQUE<br>SLATE (GRAY)<br>INITIAL SRI: 30, 3-YR SRI:27                                                                                                                                                                                | TOTAL AREA<br>COOLING B<br>HEATING BT                                                                                                                               |                        |
| ERED GLASS<br>DING DOOR     | 0.290    | 0.23                                                                                                                                                                                                                                                                                                                                                                                             | FLOOR :           | N/A                                                                           |                                                                                                                                                                                                                                                        | CRRC ID: 0676-0043a                                                                                                                                                 | VOLTS:                 |
| LOW CORE<br>CKET DOOR       |          |                                                                                                                                                                                                                                                                                                                                                                                                  | LIGHTING & VENTIL | ATION                                                                         | ATTIC V                                                                                                                                                                                                                                                | /ENTILATION                                                                                                                                                         | ELECTRICAL             |
| RE DUAL GLAZED WHERE OCCURS |          | <ul> <li>(D1) 14'-0" X 7'-0" X 1 = 98 SF</li> <li>(W1) 2'-6" X 1'-6" X 1 = 3.75 SF</li> <li>(W2) 4'-0" X 3'-0" X 2 = 24 SF<br/>TOTAL AREA = 125.75 SF</li> <li><b>NATURAL LIGHT CALCULATION</b><br/>AREA : 351 SF X 8% = 28.08 SF REQ'D<br/>TOTAL : 125.75 SF PROVIDED</li> <li><b>VENTILATION CALCULATION</b><br/>AREA : 351 SF X 4% = 14.04 SF REQ'D<br/>TOTAL : 125.75 SF PROVIDED</li> </ul> |                   | PROVID<br>(2) 24"<br>DORME<br>(4) 14"<br>50.4 S<br><u>TOTAL F</u><br>*OPENING | Q FT / 150 = 2.34 SQ FT<br>TOTAL REQ'D = 336.96 SQ IN<br>DE:<br>X 12" DIA. HALF ROUND<br>R VENT. 114 SQ IN X 2 = 228 SQ IN<br>X 6" VENTS<br>Q IN X 4 = 201.6 SQ IN<br>PROVIDED = 429.6 SQ IN<br>GS SHALL HAVE 1/8" CORROSION RESISTANT<br>ESH COVERING | SD SMOKE<br>INTERCE<br>CO CARBO<br>(INTERCE<br>EXHAU<br>HUMID<br>OUTSIL<br>*ALL BRANCH C<br>SINGLE PHASE,<br>INSTALLED IN DW<br>ARC-FAULT CIRCE<br>FOR ENTIRE CIRCE |                        |